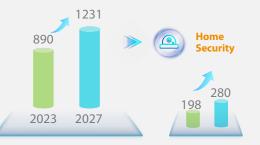

## **Smart Home Services is The Future Trend**

• The Scale of Global Smart Homes is Huge, Focusing on Security Fields

Worldwide Smart Home Device Forecast by Shipment Volume, 2023-2027 (millions)

Orange & KT offers a wide variety of smart home terminals, including camera, loT sensors, etc.

#### Source: IDC Worldwide Smart Home Device Forecast, 2023