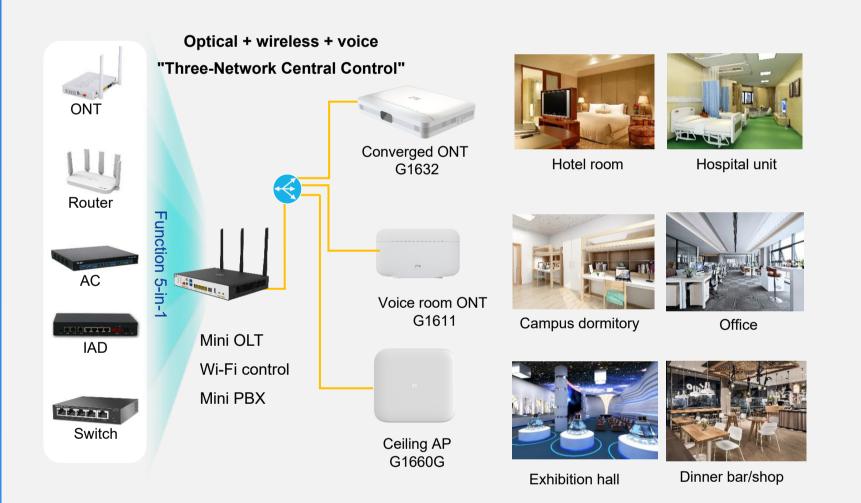

# **ZXEN G1660G**

Exclusive 3-in-1 powered ceiling AP

# **ZXHN G1611**

1<sup>st</sup> support for the voice service room ONT

# **ZXHN G1632**

**Exclusive STB converged** room ONT