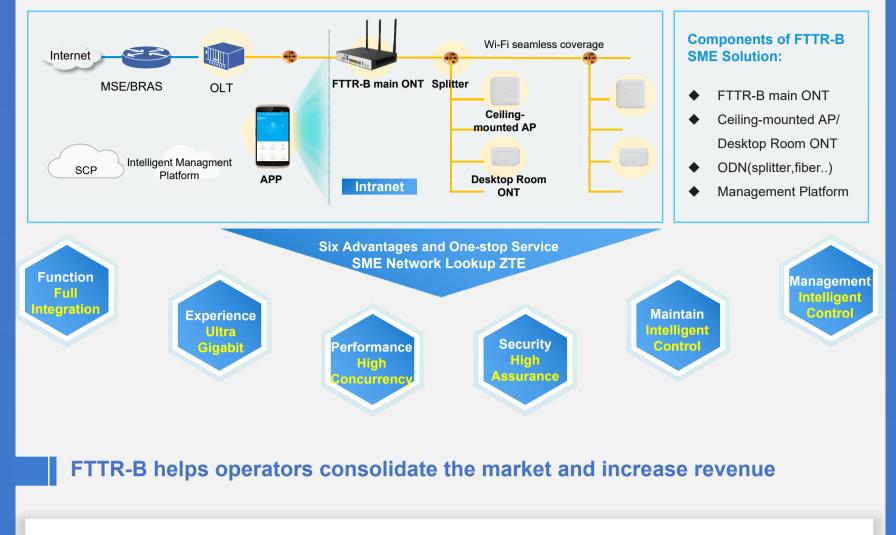

# Simplified, Ultra-Broadband, Integrated, and Intelligent **ZTE FTTR-B SME Solution**

Traditional Ethernet switch networks face problems of have many complicated devices, difficult to upgrade bandwidth, and high O&M costs. The ZTE FTTR-B SME solution is based on the P2MP technology, and uses the optical fiber access and photoelectric composite cable +Wi-Fi6 all-optical AP to provide ultra-gigabit experience for enterprises and solve internal network bottlenecks of enterprises in one step.

# Six advantages and one-stop satisfy SME network requirements

# Full function integration, one room, one fiber, one optical end