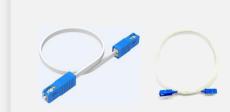

#### Standardized optical cables

#### **Photoelectric** composite cable

Standard SC fiber connector for quick connection.

ITU-T G.657A2

#### **Transparent optical fiber**

Open wires can also be hidden. ITU-T G.657.B3