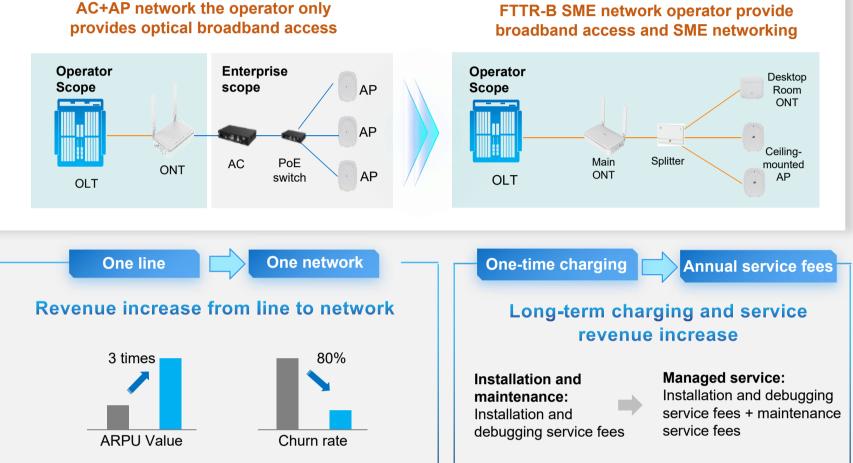

# Simplified, Ultra-Broadband, Integrated, and Intelligent **ZTE FTTR-B SME Solution**

Traditional Ethernet switch networks face problems of have many complicated devices, difficult to upgrade bandwidth, and high O&M costs. The ZTE FTTR-B SME solution is based on the P2MP technology, and uses the optical fiber access and photoelectric composite cable +Wi-Fi6 all-optical AP to provide ultra-gigabit experience for enterprises and solve internal network bottlenecks of enterprises in one step.

# Six advantages and one-stop satisfy SME network requirements